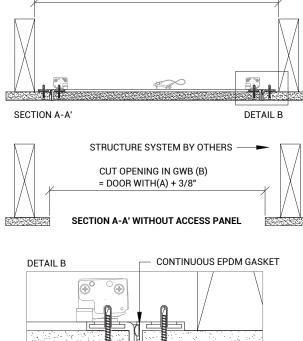

# SKU: **BA-BP-II-58** LY INVISIBLE FOR DRY

>> CLICK TO VIEW ADDITIONAL DETAILS AND PRICING <<

ROUGH OPENING (C)

=DOOR WIDTH (A) + 2 1/2"

DIMENSIONS AND APPEARANCE

ALUMINUM FRAME ACTS AS EDGE FOR WALLBOARD FINISHING