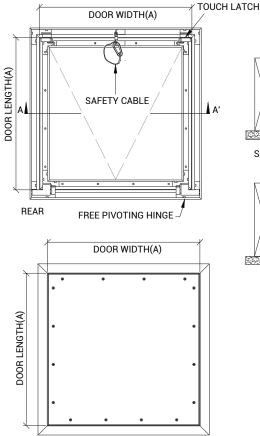

## **FEATURES**

- Strong concealed aluminum frame and hardware

- Concealed mechanical touch-latch -Lift-out doors with safety cables
- Moisture resistant GWB inlay Perimeter gasket (air & smoke tight)

#### HINGE:

- Free pivoting hinge
- Door can be removed for maximum
- clearance

#### LATCH:

- Concealed touch latch (standard)
- Cam latch (optional) Tamper resistant cam latch (optional)
- Keyed lock (optional)

#### FRAME:

- Recessed aluminum extrusions
- Frame acts as finishing edge 1/16" (2mm) Gap between frame and door