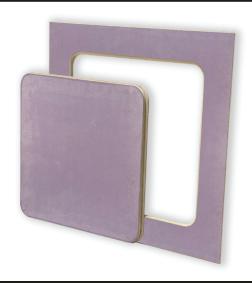

### **APPLICATION**

The CDW Series Drywall Ceiling Access Panel is a cost-effective, durable flush access panel for ceiling installation that is perfect for applications where a concealed appearance is required such as high luxury properties including hotels, apartment complexes, educational facilities, lobbies, and government buildings. Featuring lightweight, Type X fire and impact resistant gypsum board (drywall) construction making them an excellent choice for use in residential and commercial bathrooms, locker rooms, showers, and more.

### **SPECIFICATION**

DOOR & TRIM: 5/8" Frame and 1 inch thick door. Type X fire resistant drywall gypsum, moisture, mold, and mildew resistant.

**FINISH:** Composed of 100% recycled PURPLE paper on the face and back side. Completely paintable.

### **FEATURES**

- Entirely of drywall
- Impact resistant
- · Sealed edges for durability
- Moisture free and ready to match existing ceiling