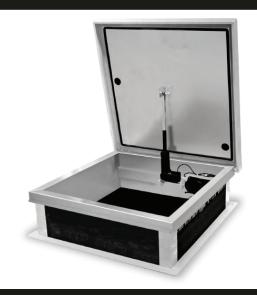

### **APPLICATION**

Acudor Electric Actuation Roof Hatches are designed to provide convenient, economical access to the roof of a building with the ease of automation. By adding an electric actuator, our hatch can be opened and closed remotely. This feature is available on small ladder access hatches, and more importantly on larger equipment hatches, which are typically heavy and difficult to operate.

### **FEATURES**

- Choice of operating switch and/or remote control
- 12V/24V DC Electrical Actuator. Suitable for mains supply AC 120V/60Hz or 230V/50Hz
- · Can open to any angle up to 80 degrees max
- Battery back-up
- Synchronized operation for large sizes

### **SPECIFICATIONS**

COVER: Double-skin construction ("in box type design") with 1" cellulose insulation and a continuous EPDM foam weather/draft seal gasket that is attached to the inside of cover to provide a flush, tight fit. Designed to support a live load of 40lbs./sq. ft