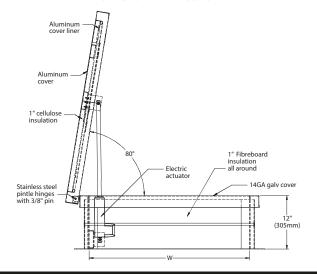

### **FEATURES**

- Choice of operating switch and/or remote control
- 12V/24V DC Electrical Actuator. Suitable for mains supply AC 120V/60Hz or 230V/50Hz
- · Can open to any angle up to 80 degrees max
- Battery back-up
- Synchronized operation for large sizes

### **SPECIFICATIONS**

COVER: Double-skin construction ("in box type design") with 1" cellulose insulation and a continuous EPDM foam weather/draft seal gasket that is attached to the inside of cover to provide a flush, tight fit. Designed to support a live load of 40lbs./sq. ft

CURB: 1" thick fiberboard roof insulation at curb exterior. Curb is 12" high, with 3.375" wide bottom flange and pre-drilled mounting holes

OPENING: Convenient electric actuation with options of Push Button Switch, Key Switch and/or Remote Control. Can be kept open at any angle for ventilation. Single covers with more than one actuator operate on synchronous mode. Hatches with more than one cover have at least two actuators which need to be operated in sequence. Battery back-up is provided for emergency exits to ensure power supply in case of power outage. Control Box keeps the batteries charged.

DOOR LATCH: Self Locking feature of Electric Actuator replaces need for conventional locks in standard designs Additional locking arrangements available upon request.

FINISH: Aluminum: Mill Finish grey paint.