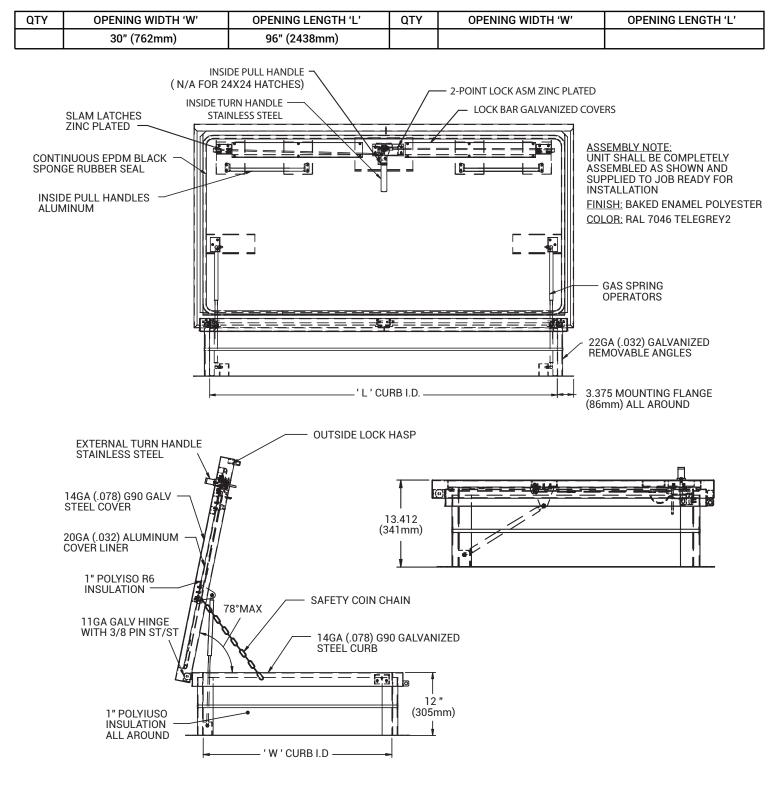

## FEATURES

Weather tight construction

- Convenient one-hand operation
- 12" high insulated curb
- Supports 40lbs./sq. ft. live load
- G90 Galv. SteeL
- Stainless Steel Hardware

### SPECIFICATIONS

COVER: Double-skin construction ("in box type design") with 1" Polyiso (R-6) insulation and a continuous EPDM foam weather/draft seal gasket that is attached to the inside of cover to provide a flush, tight fit. Designed to support a live load of 40lbs./sq. ft., the cover is 14 gauge galvanized steel with a 20 gauge aluminum inside liner.

CURB: 14 gauge galvanized steel with 1" thick Polyiso (R-6) insulation with Fiberglass liner at curb exterior. Curb is 12" high, with 3.375" wide bottom flange and pre-drilled mounting holes.

HINGE: Heavy duty galvanized steel pintle hinges with 3/8" SS pin.

**OPENING:** Gas spring operators allow cover to open and close with ease. Stainless Steel inside pull handle allows for easy control when closing cover.

DOOR LATCH: Self latching, Stainless Steel outside T handle with inside lock and lever assembly. Unit also has inside and outside padlock provisions.

FINISH: Material is prepared with an iron phosphate wash, followed by a rust inhibiting primer, and then a baked on polyester enamel grey paint.

For a complete list of options visit www.BestAccessDoors.com

#### STANDARD SIZES:

| MODEL  | CURB ID L&W<br>inches (mm) | WEIGHT<br>lbs Kg |
|--------|----------------------------|------------------|
| G38104 | <b>24 x 24</b> (610 x 610) | 125 56.8         |

For detailed specifications see submittal sheet