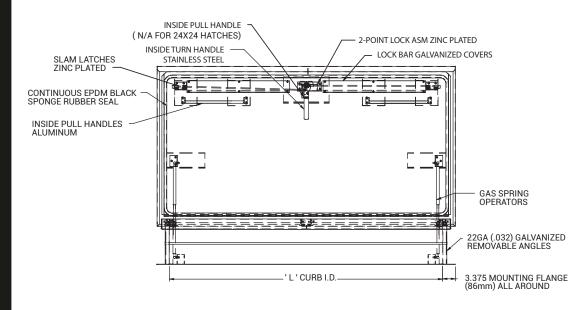

## FEATURES

Weather tight construction

- Convenient one-hand operation
- 12" high insulated curb
- Supports 40lbs./sq. ft. live load
- G90 Galv. SteeL
- Stainless Steel Hardware

### SPECIFICATIONS

COVER: Double-skin construction ("in box type design") with 1" Polyiso (R-6) insulation and a continuous EPDM foam weather/draft seal gasket that is attached to the inside of cover to provide a flush, tight fit. Designed to support a live load of 40lbs./sq. ft., the cover is 14 gauge galvanized steel with a 20 gauge aluminum inside liner.

CURB: 14 gauge galvanized steel with 1" thick Polyiso (R-6) insulation with Fiberglass liner at curb exterior. Curb is 12" high, with 3.375" wide bottom flange and pre-drilled mounting holes.

HINGE: Heavy duty galvanized steel pintle hinges with 3/8" SS pin.

**OPENING:** Gas spring operators allow cover to open and close with ease. Stainless Steel inside pull handle allows for easy control when closing cover.

DOOR LATCH: Self latching, Stainless Steel outside T handle with inside lock and lever assembly. Unit also has inside and outside padlock provisions.

FINISH: Material is prepared with an iron phosphate wash, followed by a rust inhibiting primer, and then a baked on polyester enamel grey paint.

For a complete list of options visit www.BestAccessDoors.com