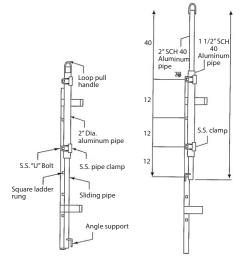

#### INSTALLATION INSTRUCTIONS:

- 1. Place the ladder on a flat surface with the standoffs facing up. Lay the sliding pipe assemble in the center of the square ladder rungs with the pull loop at the ladder
- 2. Place the (2) pipe clamps over the 2" diameter pipe centered on the first and third rungs of the ladder
- 3. Place the (4) "u" bolts over the square rungs and through the holes in the pipe clamps
- 4. Tighten all the "u" bolt nuts applying 10-15 ft. Lb. Torque to each
- 5. Verify that the extension assembly is attached securely to the ladder

#### **OPERATION INSTRUCTIONS:**

- 1. To engage the safety ladder extension, grasp the loop handle at the top of the sliding pipe assembly and pull straight up until the angle at the bottom of the sliding pipe passes the square ladder rung on which you want it to seat
- 2. Rotate the sliding pipe 180 degrees and lower the angle until it seats securely on the square ladder rung
- 3. Verify that the extension is securely seated before stepping onto the ladder