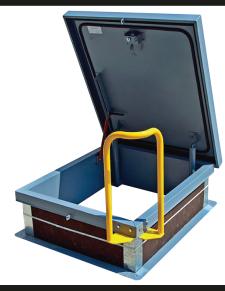

# **APPLICATION**

Safety accessibility to roof areas through the Roof Hatch opening

### **FEATURES**

All of these safety products are designed to be used with the Acudor Roof Hatch to allow safe use at all

### **COMPONENTS**

TSP-1: Telescoping Safety Post

Safety Ladder Extension

For a complete list of options visit www.BestAccessDoors.com

Scan or (m) Click