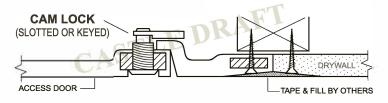

#### **INSTALLATION SPECIFICATION**

Designed for both wall and ceiling applications, the hinged **Seamless™** Panel by **BestAccessDoors** can be used where a locked door is needed but style must still be maintained. The hinged panel is great for use in ceiling applications where there is no space to push a door up and in wall applications when access to plumbing and electrical is needed