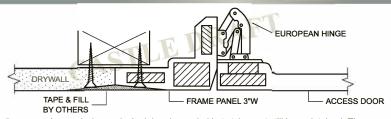

#### **INSTALLATION SPECIFICATION**

Designed for both wall and ceiling applications, the hinged **Seamless™** Panel by **BestAccessDoors** can be used where a locked door is needed but style must still be maintained. The hinged panel is great for use in ceiling applications where there is no space to push a door up and in wall applications when access to plumbing and electrical is needed

#### PRODUCT FEATURES

- Tapered edge for tape joint
  Easily textured
- Lightweight
- · Single trade installation
- No shrinking, cracking, sagging or rusting
- Blends seamlessly into surrounding drywall
- Concealed hinge
- Reduce labor costs
- Moisture resistant
- · Zero mold & fungus growth