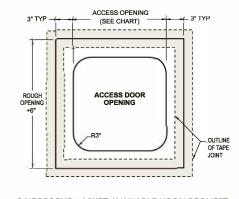

#### **DIMENSION AND APPEARANCE**

| STOCK #      | ACCESS DOOR<br>OPENING SIZE | ROUGH OPENING SIZE |
|--------------|-----------------------------|--------------------|
| HG-RC-580008 | 8" x 8"                     | 14" x 14"          |
| HG-RC-580009 | 9" x 9"                     | 15" x 15"          |
| HG-RC-580012 | 12" x 12"                   | 18" x 18"          |
| HG-RC-580016 | 16" x 16"                   | 22" x 22"          |
| HG-RC-580018 | 18" x 18"                   | 24" x 24"          |
| HG-RC-580020 | 20" x 20"                   | 26" x 26"          |
| HG-RC-580024 | 24" x 24"                   | 30" x 30"          |
| HG-RC-580030 | 30" x 30"                   | 36" x 36"          |
| HG-RC-580036 | 36" x 36"                   | 42" x 42"          |
| HG-RC-580042 | 42" x 42"                   | 48" x 48"          |
| HG-RC-580048 | 48" x 48"                   | 54" x 54"          |
| HG-RC-581216 | 12" x 16"                   | 18" x 22"          |
| HG-RC-581224 | 12" x 24"                   | 18" x 30"          |