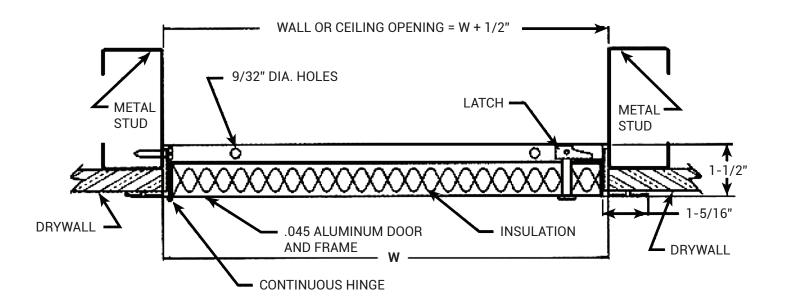

## SKU: **BA-LT-4000**

UNIVERSAL FLUSH INSTALLATION AND MAINTENANCE INSTRUCTIONS

## INSTALLATION INSTRUCTIONS

- 1. Slide the RETURN FLANGE of Access Door into opening.
- 2. Open panel to access .28" diameter mounting holes in RETURN FLANGE.
- Screw through these holes into joist system or whatever frame is available. Where a frame is unavailable on at least (2) two opposite sides of the Access Panel, unit will need to be "framed out." (Chocks of wood are used in place of normal joists).
- 4. After screws are in place close unit and secure all screwdriver operated cams shut.
- 5. Paint the unit if necessary. (Mill Finish, does not require painting).