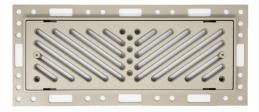

# SKU: BA-FVASBED FLUSH MOUNT FLOOR VENT W/ ANGLED SLOTS - BEIGE

### **APPLICATION**

The Breeze has universal appeal that will enhance all types of design styles. This pattern can range from modern to traditional decor. This is a fixed 1/2" thickness frame to accommodate most flooring thicknesses. The metal vents can be easily installed and look beautiful with various flooring types like intricate Tile, Laminate, Hardwood, LVP, and Carpet. The unique design allows for a flush mount, seamless finish. It comes with the frame & grill. This vent can be fastened, adhered, or floated on the subfloor. Breeze Style vents are available with or without a built in Damper and available in 2 1/2"x12, 4×10, 4×12, and 4×14 sizes, and with 9 color options including Arctic White, Burnt Leaf, Desert Sand, Midnight Black, Mountain Fog, Safari Dust, Brushed Platinum, Smokey Shale and Silver River.