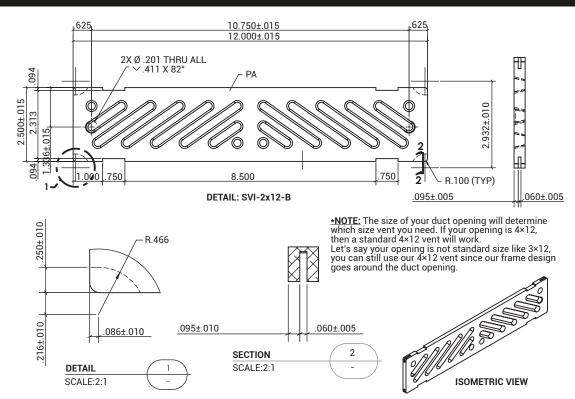

#### DIMENSIONS AND APPEARANCE

>> CLICK TO VIEW ADDITIONAL DETAILS AND PRICING <<

| MARK       | PC. DET. | STEEL<br>SHAPE | DESCRIPTION/<br>1ST DEIMENSION | 2ND DIM | LENGTH | REMARKS | WT   | SF   |
|------------|----------|----------------|--------------------------------|---------|--------|---------|------|------|
| SVI-2x12-B |          |                | VENT INSERT FOR 2x12           |         |        |         | 0.54 | 0.46 |
|            | PA       | PL             | 0.25                           | 2.5     | 12     |         | 0.54 | 0.46 |