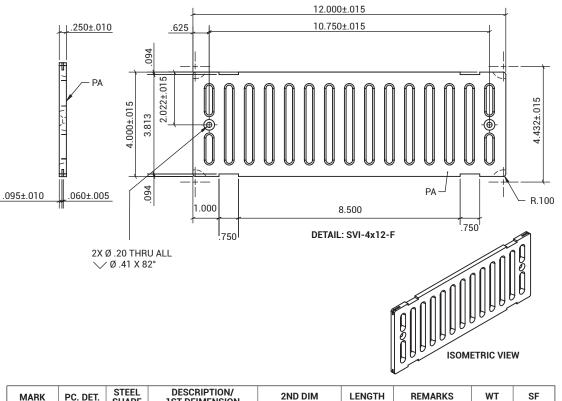

### DIMENSIONS AND APPEARANCE

>> CLICK TO VIEW ADDITIONAL DETAILS AND PRICING <<

| MARK      | PC. DET. | STEEL<br>SHAPE | DESCRIPTION/<br>1ST DEIMENSION | 2ND DIM | LENGTH | REMARKS | WT   | SF   |
|-----------|----------|----------------|--------------------------------|---------|--------|---------|------|------|
| VI-4x12-F |          | 1              | VENT INSERT FOR 4x12           |         |        |         | 0.86 | 0.71 |
|           | PA       | 1              | 0.25                           | 4       | 12     |         | 0.86 | 0.71 |