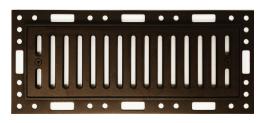

## **APPLICATION**

Linear, consecutive openings add to the appeal of this flush mount vent. Modern and straightforward in design, the Forest grill will fit right into many stylish homes. This is a fixed ½' thickness frame to accommodate most flooring thicknesses. The metal vents can be easily installed and look beautiful with various flooring types like intricate Tile, Laminate, Hardwood, LVP, and Carpet. The unique design allows for a flush mount, seamless finish. It comes with the frame & grill. This vent can be fastened, adhered, or floated on the subfloor. Forest Style vents are available in 2  $\frac{1}{2}$ "x12, 4×10, 4×12, and 4×14 sizes, and with 9 color options including Arctic White, Burnt Leaf, Desert Sand, Midnight Black, Mountain Fog, Safari Dust, Brushed Platinum, Smokey Shale and Silver River.

# SKU: BA-FVLSBR .USH MOUNT FLOOR VENT / LINEAR SLOTS - BROWN