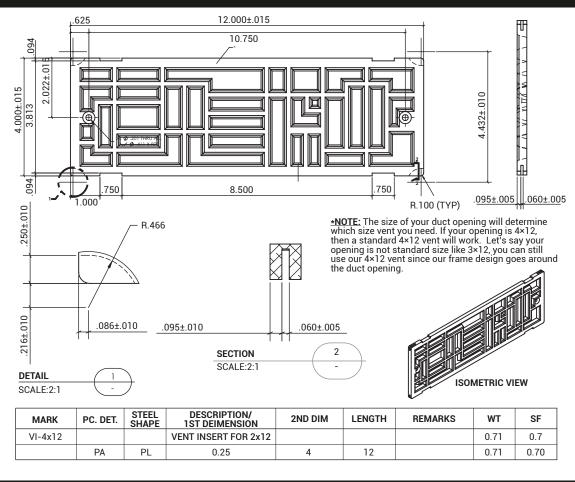

## DIMENSIONS AND APPEARANCE

>> CLICK TO VIEW ADDITIONAL DETAILS AND PRICING <<

| PRUJECT DATA           |                                              | Cus | tom Sizes Available - Fast! |         |
|------------------------|----------------------------------------------|-----|-----------------------------|---------|
| PROJECT NAME :         | QTY                                          | w   | н                           | OPTIONS |
| ARCHITECT :            |                                              |     |                             |         |
| DEALER :               |                                              |     |                             |         |
| CONTRACTOR :           |                                              |     |                             |         |
| LOCATION :             | SPECIAL INSTRUCTIONS :                       |     |                             |         |
| DATE :                 |                                              |     |                             |         |
| TAGGING INSTRUCTIONS : | SUBMITTAL APPROVAL :<br>(signature or stamp) |     |                             |         |
|                        |                                              |     |                             |         |