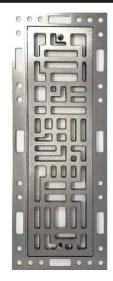

## **APPLICATION**

The geometric layout and intricate pattern of this register is one of a kind and is sure to get noticed in your home. This is a fixed 1/2" thickness frame to accommodate most flooring thicknesses. The metal vents can be easily installed and look beautiful with various flooring types like intricate Tile, Laminate, Hardwood, LVP, and Carpet. The unique design allows for a flush mount, seamless finish. It comes with the frame & grill. This vent can be fastened, adhered, or floated on the subfloor. Tornado Style vents are available in 2 ½"x12, 4×10, 4×12, and 4×14 sizes, and with 9 color options including Arctic White, Burnt Leaf, Desert Sand, Midnight Black, Mountain Fog, Safari Dust, Brushed Platinum, Smokey Shale and Silver River.

## FEATURES

- · Ventique metal vents unique design allows for a flush mount, seamless finish
- · Designed for use with intricate Tile, Laminate, Hardwood, LVP, and Carpet
- · By integrating our two-part frame and vent insert, Ventique grills are completely interchangeable.
- Available in 1/2" thickness
- In durability tests, our vents have proven their weight by upholding more than 875 pounds.
- Composed of powder-coated aluminum, our flush mount metal vents do not bend, crack, rust, chip, or peel
- · Built in damper available in certain styles.
- Easy installation for skilled craftsman and DIY homeowners alike
- To find the correct size, measure your duct opening Length x Width in inches.