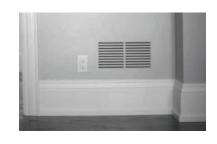

## DESCRIPTION

Not keen on the seam line showing up in your design? Then the Envisivent Permanent Air Return Vent is the perfect solution for your style. Meant to replace a standard vent cover for a 14" x 6" or 12" x 6" duct opening (if applicable) or wall cavity, and fits into a drywall opening of 16" x 10" A completely seamless look with no outer lines, creating a contemporary aesthetic that's perfect for any home, office or commercial space.

# SKU: BA-IG-CA14X6 ERMANENT MUD-IN FLUSH Mount Wall Air Return

| - |       | _ |
|---|-------|---|
|   |       |   |
|   |       |   |
|   |       |   |
| - | <br>- |   |
|   |       |   |
|   |       |   |