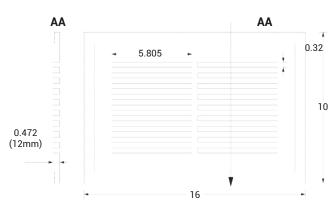

### SPECIFICATIONS

- Mud-in/ Tapeable Air Return Vent for duct opening (if applicable) size 14" x 6" Overall Dimensions: 16" x 10" x 0.5"
- Vented Opening Dimensions: 12" x 6"
- Fits into a Drywall Opening of 16.25" x 10.25
- Each slot size 5.805" x 0.32" 18 straight horizontal vent slots
- Over 33 square inches of open vent area

### DIMENSIONS AND APPEARANCE