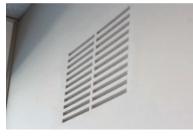

### **FEATURES**

- 18 straight horizontal slots
- Over 33 square inches (215 square cm) of open vent area
- · Moisture, mold, and water resistant Machine-beveled outer edges for
- seamless finishing • Primed and ready to paint
- Eco-friendly manufacturing and non-hazardous
- Vent Cover Material: Triple Fibre
- **Reinforced Cement Board**
- Designed to be installed with 1/2" or 5/8" thick drywall