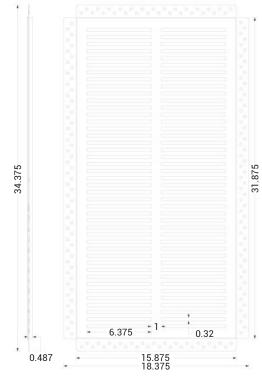

## **SPECIFICATIONS**

- Removable Air Return Vent Cover for duct opening size 14" x 30" (if applicable)/or wall cavity
- Fits into a drywall opening of 16" x 32"
- Overall Dimensions: 18.375" x 34.375" x
- Vent Cover Dimensions: 15.875" x 31.875"
- Vented Opening Dimensions: 14" x 30'

### **PRODUCT SPECIFICATIONS:**

- Each slot size is 6.375" x 0.32"
- 86 straight horizontal vent slots
- Over 120 square inches (774.192 square cm) of