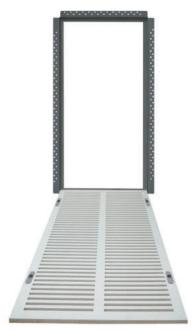

## DESCRIPTION

Clean and classic, featuring a completely removable front that utilizes magnetic technology. The Envisivent Removable Air Return Vent creates a smooth design for a more contemporary aesthetic, without the bulk of plastic or the hindrance of using visible screws. Meant to replace a vent cover for a 14" x 24" duct opening (if applicable) or wall cavity and fits into a 16" x 26" drywall opening.

#### **FEATURES**

- Two rows of 34 straight horizontal slots, totaling 68 slots
- Over 124 square inches (800 square cm) of open vent area
- 4 magnetic tabs on the vent cover for easy removal
- Metal frame screws onto the face of your
- Moisture, mold, and water resistant
- Primed and ready to paint
- Eco-friendly manufacturing and non-hazardous
- Frame Material: Satin Coat Galvanized
- Vent Cover Material: Triple Fibre
- **Reinforced Cement Board**
- Designed to be installed with 1/2" or 5/8" thick drywall