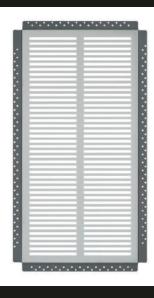

#### **FEATURES**

- Two rows of 34 straight horizontal slots, totaling 68 slots
- Over 124 square inches (800 square cm) of open vent area
- 4 magnetic tabs on the vent cover for easy removal
- Metal frame screws onto the face of your
- Moisture, mold, and water resistant
- Primed and ready to paint
- Eco-friendly manufacturing and non-hazardous
- Frame Material: Satin Coat Galvanized
- Vent Cover Material: Triple Fibre
- **Reinforced Cement Board**
- Designed to be installed with 1/2" or 5/8" thick drywall

## **SPECIFICATIONS**

- Removable Air Return Vent Cover for duct opening size 14" x 30" (if applicable)/or wall cavity
- Fits into a drywall opening of 16" x 32"
- Overall Dimensions: 18.375" x 34.375" x
- Vent Cover Dimensions: 15.875" x 31.875"
- Vented Opening Dimensions: 14" x 30'