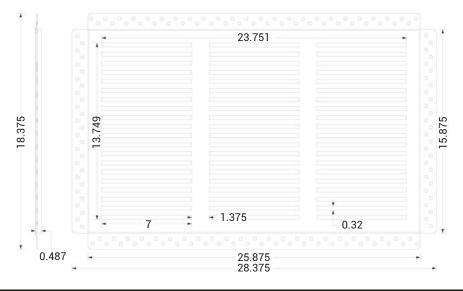

## **SPECIFICATIONS**

- Removable Flush Mount Air Return Vent for duct opening size 24" x 14" (if applicable)/or wall cavity
  Fits into a drywall opening of 26" x 16"
- Overall Dimensions: 28.375" x 18.375" x 0.5'
- Vent Cover Dimensions: 15.875" x 25.875"
- Vented Opening Dimensions: 23.751" x 13.749
- Each slot size is 7" x 0.32"
- 60 straight horizontal vent slots Over 124 square inches (799.998 square cm) of open vent area