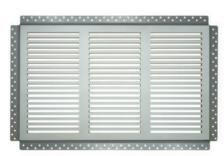

#### **FEATURES**

- · Magnetic Removable Impact Resistant Triple Fibre Reinforced Cement Board Vent Cover
- Primed vent cover ready to accept paint
- 24 gauge galvanized satin coat steel frame
- 4 magnetic tabs on Vent Cover for easy removal
- Made of non-flammable materials
- · Moisture, mold, and water resistant

## **SPECIFICATIONS**

- Removable Flush Mount Air Return Vent for duct opening size 24" x 14" (if applicable)/or wall cavity
  Fits into a drywall opening of 26" x 16"
- Overall Dimensions: 28.375" x 18.375" x 0.5'
- Vent Cover Dimensions: 15.875" x 25.875"
- Vented Opening Dimensions: 23.751" x 13.749
- Each slot size is 7" x 0.32"
- 60 straight horizontal vent slots Over 124 square inches (799.998 square cm) of open vent area