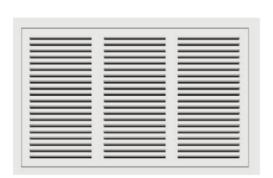

### DESCRIPTION

Clean and classic, featuring a completely removable front that utilizes magnetic technology. The Envisivent Removable Air Return Vent creates a smooth design for a more contemporary aesthetic, without the bulk of plastic or metal grills. Meant to replace a vent cover for a 24" x 14" duct opening (if applicable) or wall cavity and fits into a 26" x 16" drywall opening.

#### **FEATURES**

- · Magnetic Removable Impact Resistant Triple Fibre Reinforced Cement Board Vent Cover
- Primed vent cover ready to accept paint
- 24 gauge galvanized satin coat steel frame
- 4 magnetic tabs on Vent Cover for easy removal
- Made of non-flammable materials
- · Moisture, mold, and water resistant