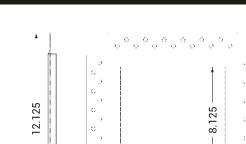

## SPECIFICATIONS

- Over 66 square inches (425.8 square

centimeters) of accessible area.

- Overall dimensions are 12.125" x 12.125"
- x 0.5" (307.9mm x 307.9mm x 12mm). Product weight is 1.98 pounds (0.89