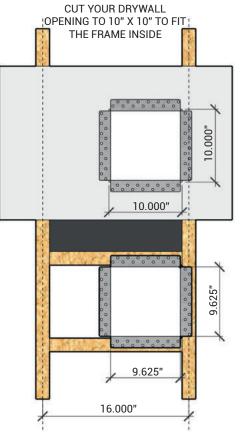

DESCRIPTION

A premium flush mount access panel cover for a 10"x10" drywall opening. This cover can also be used on a wall or ceiling and yields a 8.125"x8.125" accessible area.

## APPLICATION

- Designed for 1/2" and 5/8" thick drywall. - Suitable for both wall and ceiling installation.

Screws on to the face of your drywall. - Once finished seaming over the flange, the product is ready to be primed and painted to your wall colour.

## SPECIFICATIONS

- Over 66 square inches (425.8 square

centimeters) of accessible area.

- Overall dimensions are 12.125" x 12.125"
- x 0.5" (307.9mm x 307.9mm x 12mm). Product weight is 1.98 pounds (0.89