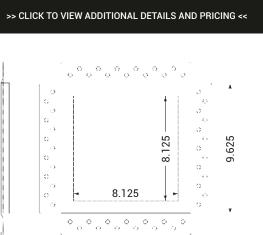

DESCRIPTION

A premium flush mount access panel cover for a 10"x10" drywall opening. This cover can also be used on a wall or ceiling and yields a 8.125"x8.125" accessible area.

## SPECIFICATIONS

- Over 66 square inches (425.8 square

centimeters) of accessible area.

- Overall dimensions are 12.125" x 12.125"
- x 0.5" (307.9mm x 307.9mm x 12mm). Product weight is 1.98 pounds (0.89