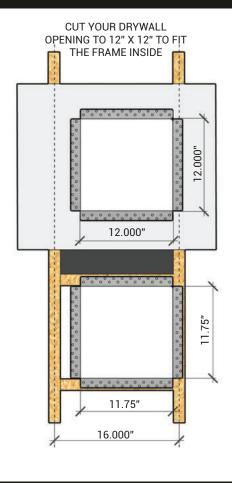

# **DESCRIPTION**

A premium flush mount access panel cover for a 12"x12" drywall opening. This cover can also be used on a wall or ceiling and yields a 10.25"x10.25" accessible area.

## **APPLICATION**

- Designed for 1/2" and 5/8" thick drywall.
- Suitable for both wall and ceiling installation.
- Screws on to the face of your drywall.
- Once finished seaming over the flange, the product is ready to be primed and painted to your wall colour.
- The inserts comes primed white and ready for your paint colour.