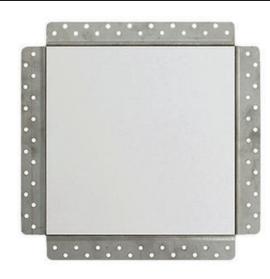

# **DESCRIPTION**

A premium flush mount access panel cover for a 12"x12" drywall opening. This cover can also be used on a wall or ceiling and yields a 10.25"x10.25" accessible area.

# **FEATURES**

- Magnetic removable triple fibre reinforced cement board cover.
- 24 gauge galvanized satin coat steel frame complete with a beaded edge and adjustable diffuser.
- 4 rare earth magnets (0.250"diametre x 0.060" thick)
- Easy installation, primed and ready to paint.
- . Fire Rated, non-flammable.
- Impact Resistant.
- Moisture and Water Resistant, Mold
- Eco- Friendly Manufacturing and Non-Hazardous.