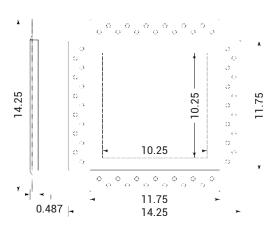

# **SPECIFICATIONS**

- Over 105 square inches (677.4 square centimeters) of accessible area.
- Overall dimensions are 14.25" x 14.25" x 0.5" (361.9mm x 361.9mm x 12mm). Product weight is 2.68 pounds (1.21
- kilograms)