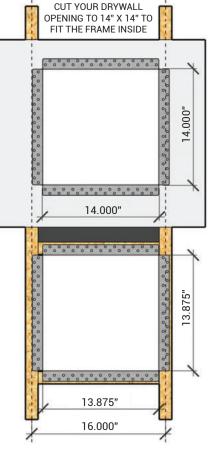

## DESCRIPTION

A premium flush mount access panel cover for a 14"x14" drywall opening. This cover can also be used on a wall or ceiling and yields a 12.375"x12.375" accessible area.

## SPECIFICATIONS

- Over 153.14 square inches (988 square centimeters) of accessible area.

- Overall dimensions are 16.375" x 16.375"
- x 0.5" (415.9mm x 415.9mm x 12mm). - Product weight is 3.6 pounds (1.64 kilograms)