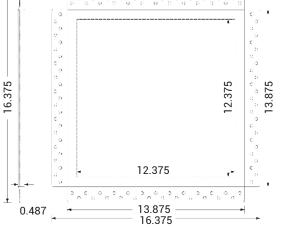

## DESCRIPTION

A premium flush mount access panel cover for a 14"x14" drywall opening. This cover can also be used on a wall or ceiling and yields a 12.375"x12.375" accessible area.

## SPECIFICATIONS

- Over 153.14 square inches (988 square centimeters) of accessible area.

- Overall dimensions are 16.375" x 16.375"
- x 0.5" (415.9mm x 415.9mm x 12mm). - Product weight is 3.6 pounds (1.64 kilograms)