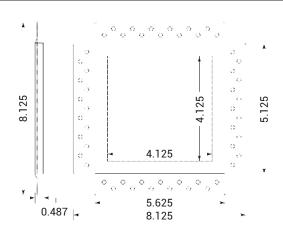

#### **SPECIFICATIONS**

- Over 17.01 square inches (109.7 square centimeters) of open area.
- Overall dimensions are 8.125" x 8.125" x 0.5" (206.37mm x 206.37mm x 12mm).
- Product weight is 1.43 pounds (0.65 kilograms)