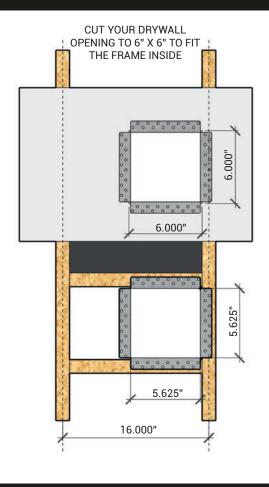

#### **DESCRIPTION**

A premium flush mount access panel cover for a 6"x6" drywall opening. This cover can also be used on a wall or ceiling and yields a 4 125"x4 125" accessible area

#### **APPLICATION**

- Designed for 1/2" and 5/8" thick drywall.
- Suitable for both wall and ceiling installation.
- Screws on to the face of your drywall.
- Once finished seaming over the flange, the product is ready to be primed and painted to your wall colour.
- The inserts comes primed white and ready for your paint colour.