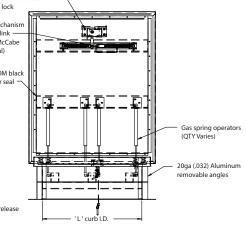

CURB: 1/8" Aluminum with 1" thick Polyiso (R-6) insulation at curb exterior. Curb is 12" high, with 3.375" wide bottom flange and pre-drilled mounting holes

HINGE: Aluminum pintle hinges with 3/8" pin

**OPENING:** Gas spring operators allow cover to open and close with ease. Inside and outside release allows for manual lid operation

DOOR LATCH: Self latching Slam Latch. Supplied standard with 165° UL Listed Fusible Link. Resettable McCabe link available

FINISH: Mill finish

For a complete list of options visit www.BestAccessDoors.com