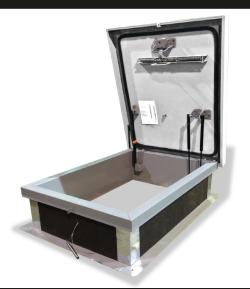

### APPLICATION

Acudor Smoke Vents are designed to provide an economical solution for fire ventilation by removing deadly smoke, heat, and gases from a burning building. Single leaf Smoke Vents are used for smaller areas that need venting, including elevator shafts and stairwells. Single leaf units are not U.L. Listed

# FEATURES

• 1/8" thick aluminum

- 12" high insulated curb
  High performance in the second second
- High performance gas springs
  Inside and Outside manual release

• UL Listed Fusible or McCabe Resettable

# SPECIFICATIONS

COVER: Double-skin construction ("in box type design") with 1" Polyiso (R-6) insulation and a continuous EPDM foam weather/draft seal gasket that is attached to the inside of cover to provide a flush, tight fit. Designed to support a live load of 40lbs./sq. ft., the cover is 1/8" thick aluminum with a 20 gauge aluminum inside liner

CURB: 1/8" Aluminum with 1" thick Polyiso (R-6) insulation at curb exterior. Curb is 12" high, with 3.375" wide bottom flange and pre-drilled mounting holes

HINGE: Aluminum pintle hinges with 3/8" pin

**OPENING:** Gas spring operators allow cover to open and close with ease. Inside and outside release allows for manual lid operation