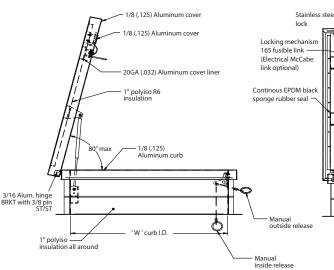

# SPECIFICATIONS

COVER: Double-skin construction ("in box type design") with 1" Polyiso (R-6) insulation and a continuous EPDM foam weather/draft seal gasket that is attached to the inside of cover to provide a flush, tight fit. Designed to support a live load of 40lbs./sq. ft., the cover is 1/8" thick aluminum with a 20 gauge aluminum inside liner

CURB: 1/8" Aluminum with 1" thick Polyiso (R-6) insulation at curb exterior. Curb is 12" high, with 3.375" wide bottom flange and pre-drilled mounting holes

HINGE: Aluminum pintle hinges with 3/8" pin

**OPENING:** Gas spring operators allow cover to open and close with ease. Inside and outside release allows for manual lid operation

DOOR LATCH: Self latching Slam Latch. Supplied standard with 165° UL Listed Fusible Link. Resettable McCabe link available

FINISH: Mill finish

For a complete list of options visit www.BestAccessDoors.com