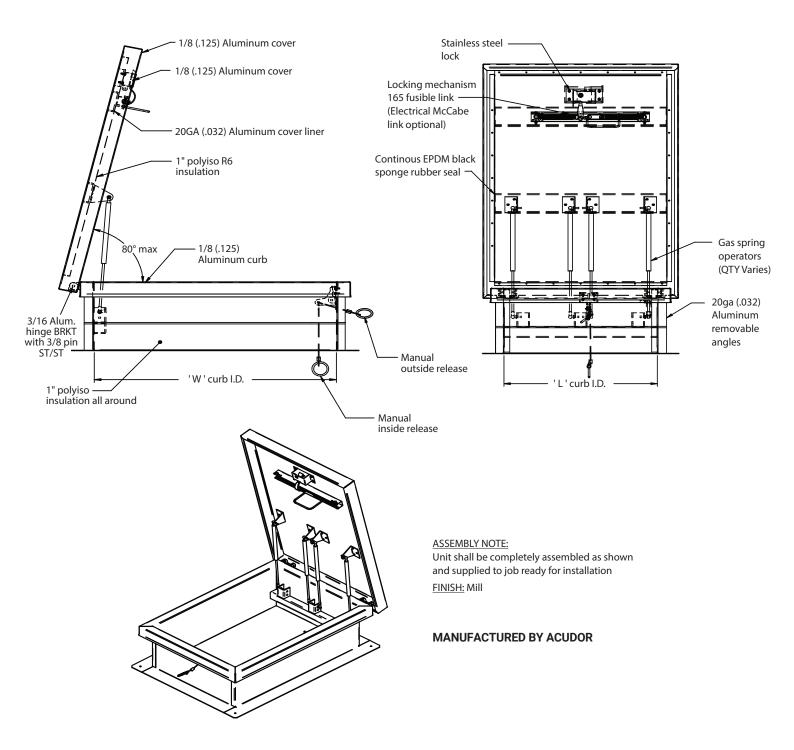

# SPECIFICATIONS

COVER: Double-skin construction ("in box type design") with 1" Polyiso (R-6) insulation and a continuous EPDM foam weather/draft seal gasket that is attached to the inside of cover to provide a flush, tight fit. Designed to support a live load of 40lbs./sq. ft., the cover is 1/8" thick aluminum with a 20 gauge aluminum inside liner

CURB: 1/8" Aluminum with 1" thick Polyiso (R-6) insulation at curb exterior. Curb is 12" high, with 3.375" wide bottom flange and pre-drilled mounting holes

HINGE: Aluminum pintle hinges with 3/8" pin

**OPENING:** Gas spring operators allow cover to open and close with ease. Inside and outside release allows for manual lid operation

DOOR LATCH: Self latching Slam Latch. Supplied standard with 165° UL Listed Fusible Link. Resettable McCabe link available

FINISH: Mill finish

For a complete list of options visit www.BestAccessDoors.com

# SKU: **BA-SVA Aluminum Smoke Vent-Single Leaf**

ASSEMBLY NOTE: Unit shall be completely assembled as show and supplied to job ready for installation

FINISH: Mill

>> CLICK TO VIEW ADDITIONAL DETAILS AND PRICING <<

### DIMENSIONS AND APPEARANCE